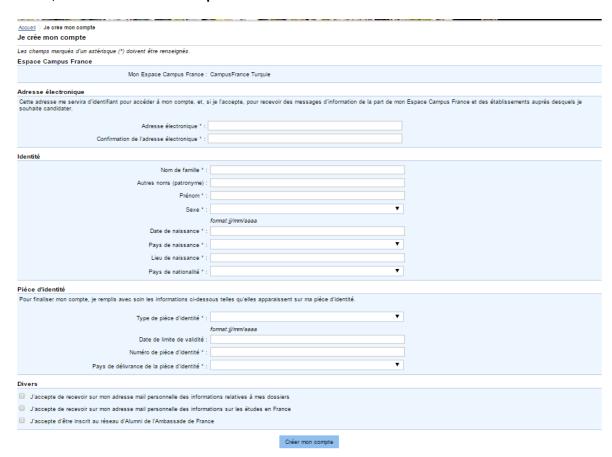

You will be redirected to the connection page then, you can start to build your Campus France file by clicking on "Je m'inscris".

You will be taken to the "Création d'un compte" page.

Fill in all the requested information marked with an asterisk\*. (Attention: be careful not to use Turkish characters). Write your date of birth in numbers. Indicate your email address. Once the form is filled, click on "Créer mon compte".