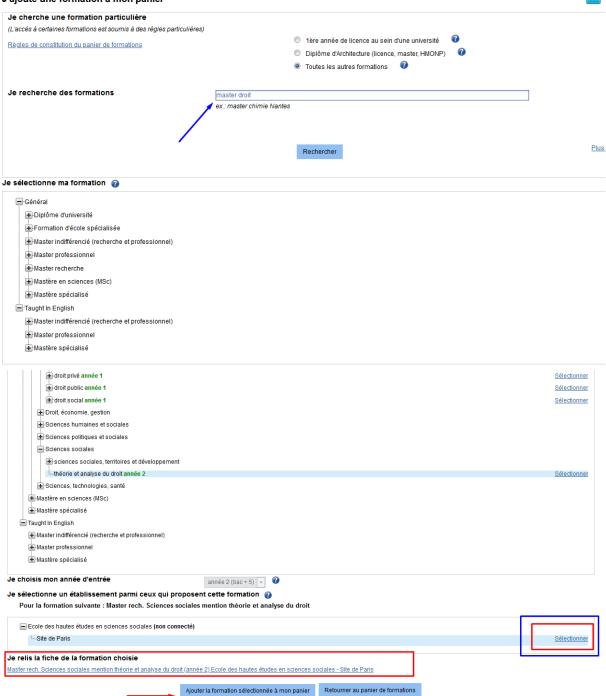

The page below will appear, you can add your education.

Perform your search from the main page according to the options offered.

#### TROUVER UNE FORMATION AU NIVEAU MASTER

Pour trouver une formation au niveau master, le catalogue des masters de Campus France peut vous aider.

In the example below the "Droit/Law" is selected. Then you can select a subdomain.

After selecting the subdomain, a screen similar to the screen below will appear.

By clicking on one of the courses, you can access more details about the university and the course.

After having carried out your research on the training and the university of which you wish to integrate, you can finally make your request from the account of Campus France.

voir re parirer

By clicking on "Ajouter la formation sélectionnée à mon panier", you can add your choice to the basket.

Repeat the procedure for your other choices.

Don't forget to write a cover letter for each application.