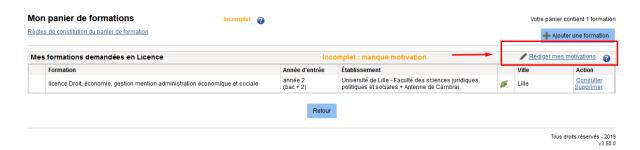

After this step, please click on « Mes compétences linguistiques »

Complete this section regarding your situation. Don't forget to add the supporting documents for each test.

After this step, please click on "Je remplis mon panier de formation" in the "Je saisis mon dossier" section as below.

The page below will appear, you can add your education.

Perform your search from the main page according to the options offered.