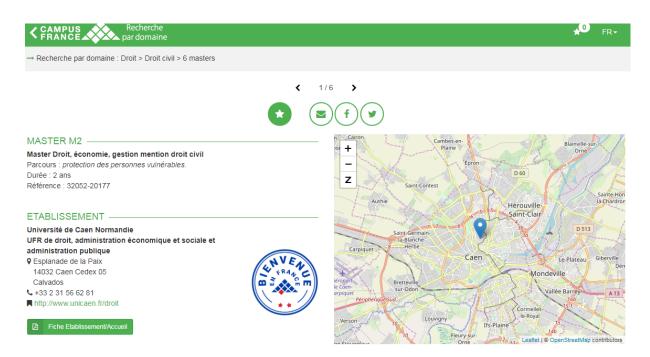

After selecting the subdomain, a screen similar to the screen below will appear.

By clicking on one of the courses, you can access more details about the university and the course.

After having carried out your research on the training and the university of which you wish to integrate, you can finally make your request from the account of Campus France.