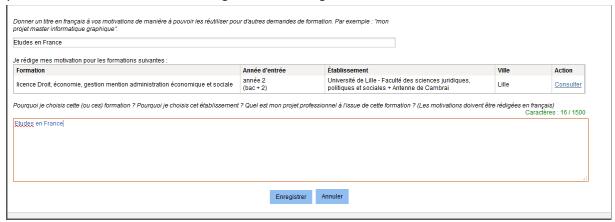

You can write your cover letter by clicking on "Nouvelle Motivation" as below.

Please write your cover letter which must be in 1500 characters. If the training you want is in French, please write it in French, if it is in English, write in English.