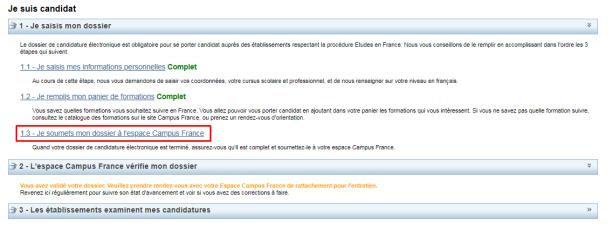

After having completed the first two steps, you can click on "Je soumets mon dossier à l'espace Campus France" as below.

Attention: Check that everything is complete, then check the box "J'ai bien relu mon dossier et je certifie l'exactitude des informations qu'il contient".

You can now submit your application to the Campus France area by clicking on **« Je soumets mon dossier à l'Espace Campus France »**.

| Je soumets mon dossier                                                                                                             |                                                                                                                                                                                                                                                                                                                                                                                                                                                                                                                                                                                                                                                                                                                                                                                                                                                                                                                                                                                                                                                                                                                                                                                                                                                                                                                                                                                                                                                                                                                                                                                                                                                                                                                                                                                                                                                                                                                                                                                                                                                                                                                                |                                         |                                                                                 |
|------------------------------------------------------------------------------------------------------------------------------------|--------------------------------------------------------------------------------------------------------------------------------------------------------------------------------------------------------------------------------------------------------------------------------------------------------------------------------------------------------------------------------------------------------------------------------------------------------------------------------------------------------------------------------------------------------------------------------------------------------------------------------------------------------------------------------------------------------------------------------------------------------------------------------------------------------------------------------------------------------------------------------------------------------------------------------------------------------------------------------------------------------------------------------------------------------------------------------------------------------------------------------------------------------------------------------------------------------------------------------------------------------------------------------------------------------------------------------------------------------------------------------------------------------------------------------------------------------------------------------------------------------------------------------------------------------------------------------------------------------------------------------------------------------------------------------------------------------------------------------------------------------------------------------------------------------------------------------------------------------------------------------------------------------------------------------------------------------------------------------------------------------------------------------------------------------------------------------------------------------------------------------|-----------------------------------------|---------------------------------------------------------------------------------|
| Votre dossier a bien été soumis auprès d     Merci de vous reconnecter régulièrement     Vous recevrez des informations de suivi s | pour suivre l'avancement de votre dossier                                                                                                                                                                                                                                                                                                                                                                                                                                                                                                                                                                                                                                                                                                                                                                                                                                                                                                                                                                                                                                                                                                                                                                                                                                                                                                                                                                                                                                                                                                                                                                                                                                                                                                                                                                                                                                                                                                                                                                                                                                                                                      |                                         | <b>✓</b>                                                                        |
| Je vérifie que mon dossier est com                                                                                                 | plet, et je le complète si besoin                                                                                                                                                                                                                                                                                                                                                                                                                                                                                                                                                                                                                                                                                                                                                                                                                                                                                                                                                                                                                                                                                                                                                                                                                                                                                                                                                                                                                                                                                                                                                                                                                                                                                                                                                                                                                                                                                                                                                                                                                                                                                              |                                         |                                                                                 |
| Mes informations personnelles                                                                                                      |                                                                                                                                                                                                                                                                                                                                                                                                                                                                                                                                                                                                                                                                                                                                                                                                                                                                                                                                                                                                                                                                                                                                                                                                                                                                                                                                                                                                                                                                                                                                                                                                                                                                                                                                                                                                                                                                                                                                                                                                                                                                                                                                |                                         |                                                                                 |
|                                                                                                                                    | Ma situation personnelle                                                                                                                                                                                                                                                                                                                                                                                                                                                                                                                                                                                                                                                                                                                                                                                                                                                                                                                                                                                                                                                                                                                                                                                                                                                                                                                                                                                                                                                                                                                                                                                                                                                                                                                                                                                                                                                                                                                                                                                                                                                                                                       | Complet                                 | Accéder à la section                                                            |
|                                                                                                                                    | Mon parcours et mes diplômes                                                                                                                                                                                                                                                                                                                                                                                                                                                                                                                                                                                                                                                                                                                                                                                                                                                                                                                                                                                                                                                                                                                                                                                                                                                                                                                                                                                                                                                                                                                                                                                                                                                                                                                                                                                                                                                                                                                                                                                                                                                                                                   | Complet                                 | Accéder à la section                                                            |
|                                                                                                                                    | Mes compétences linguistiques                                                                                                                                                                                                                                                                                                                                                                                                                                                                                                                                                                                                                                                                                                                                                                                                                                                                                                                                                                                                                                                                                                                                                                                                                                                                                                                                                                                                                                                                                                                                                                                                                                                                                                                                                                                                                                                                                                                                                                                                                                                                                                  | Complet                                 | Accéder à la section                                                            |
| Mon panier de formations                                                                                                           |                                                                                                                                                                                                                                                                                                                                                                                                                                                                                                                                                                                                                                                                                                                                                                                                                                                                                                                                                                                                                                                                                                                                                                                                                                                                                                                                                                                                                                                                                                                                                                                                                                                                                                                                                                                                                                                                                                                                                                                                                                                                                                                                |                                         |                                                                                 |
| mon panier de formations                                                                                                           | Licence                                                                                                                                                                                                                                                                                                                                                                                                                                                                                                                                                                                                                                                                                                                                                                                                                                                                                                                                                                                                                                                                                                                                                                                                                                                                                                                                                                                                                                                                                                                                                                                                                                                                                                                                                                                                                                                                                                                                                                                                                                                                                                                        | Complet                                 | Accéder à la section                                                            |
| Je relis mon dossier et je le soume                                                                                                | ts à mon espace Campus France                                                                                                                                                                                                                                                                                                                                                                                                                                                                                                                                                                                                                                                                                                                                                                                                                                                                                                                                                                                                                                                                                                                                                                                                                                                                                                                                                                                                                                                                                                                                                                                                                                                                                                                                                                                                                                                                                                                                                                                                                                                                                                  |                                         |                                                                                 |
| Jai bien relu mon dossier et je certifie l'ex<br>Attention, après la soumission de votre de                                        | The second secon |                                         |                                                                                 |
|                                                                                                                                    | Je soumets i                                                                                                                                                                                                                                                                                                                                                                                                                                                                                                                                                                                                                                                                                                                                                                                                                                                                                                                                                                                                                                                                                                                                                                                                                                                                                                                                                                                                                                                                                                                                                                                                                                                                                                                                                                                                                                                                                                                                                                                                                                                                                                                   | mon dossier à l'Espace Campus Franci    | •                                                                               |
| Les informations recueillies font l'objet d'un trai<br>contacter par la suite pendant vos études en F                              |                                                                                                                                                                                                                                                                                                                                                                                                                                                                                                                                                                                                                                                                                                                                                                                                                                                                                                                                                                                                                                                                                                                                                                                                                                                                                                                                                                                                                                                                                                                                                                                                                                                                                                                                                                                                                                                                                                                                                                                                                                                                                                                                | les étudiants souhaitant suivre des étu | des supérieures en France et sans opposition de votre part, à permettre de vous |