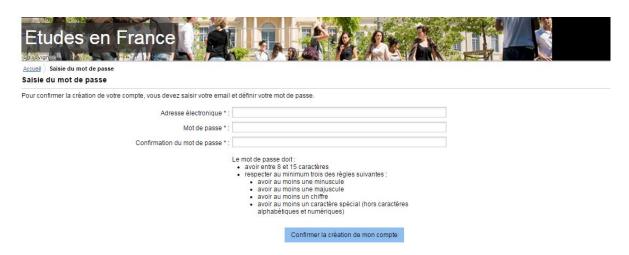

Type your email address and set a password (your password must contain at least 8 characters containing numbers and letters, at least one in lowercase and one at least in uppercase). (Attention: Be careful not to use Turkish characters)

Once the form is filled, click on « Confirmer la création de mon compte »

After validation of your account, the validation message will appear. Then, click on « **Me connecter à l'application Etudes en France** ».