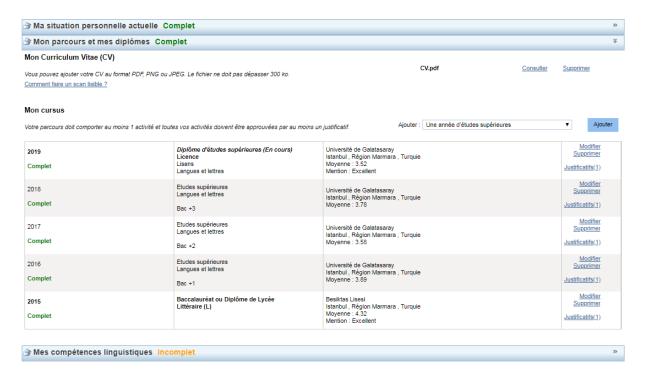

The page when adding courses will be as below:

After completing your training, for example for graduate students, the screen should look like this page below.

For last year's high school students, the line "Diplôme d'études supérieures" should not appear.

After this step, please click on « Mes compétences linguistiques »

Complete this section regarding your situation. Don't forget to add the supporting documents for each test.

After this step, please click on "Je remplis mon panier de formation" in the "Je saisis mon dossier" section as below.