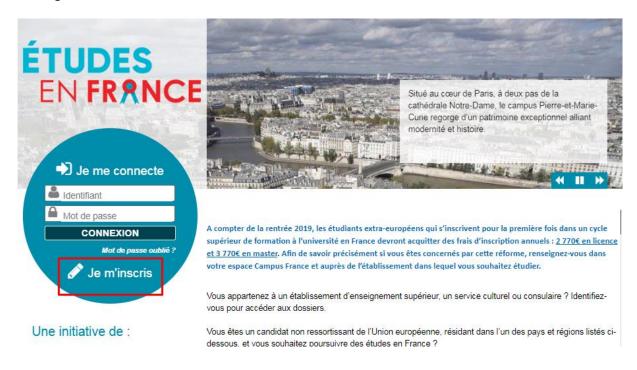

#### I. ONLINE APPLICATION TO CAMPUS FRANCE

To start the procedure and obtain the Campus France number, register now from the home page of the site **www.turquie.campusfrance.org** by clicking on "**Candidature en ligne**" at the top right of the page :

You will be redirected to the connection page then, you can start to build your Campus France file by clicking on "Je m'inscris".

You will be taken to the "Création d'un compte" page.

Fill in all the requested information marked with an asterisk\*. (Attention: be careful not to use Turkish characters). Write your date of birth in numbers. Indicate your email address. Once the form is filled, click on "Créer mon compte".