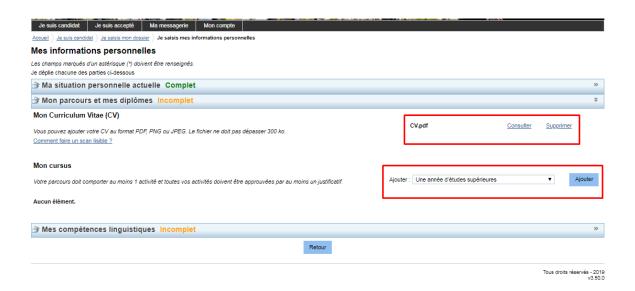

In the next step, click on "Mon parcours et mes diplômes" as below.

Upload your CV. The scanned document must be in jpeg or png format and must not exceed 300 KB. (The CV must be in French).

Then, build your academic file by clicking on "Ajouter". For each line, fill in the required parts and add the official document proving the situation. Uploading this document is mandatory. The scanned document must be in jpeg or png format and must not exceed 300 KB. (Uploading the French translation with the originals is mandatory).

IMPORTANT: For each year of study, you must enter the year in which you completed your cycle.

Ex: to download the 2015/2016 academic year, you must enter 2016.