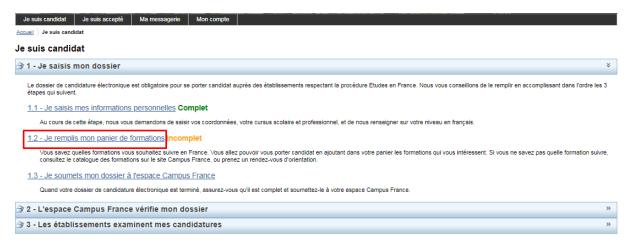

After this step, please click on « Mes compétences linguistiques »

Complete this section regarding your situation. Don't forget to add the supporting documents for each test.

After this step, please click on "Je remplis mon panier de formation" in the "Je saisis mon dossier" section as below.