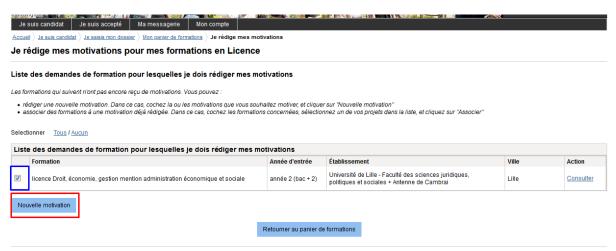

voir re parirer

By clicking on "Ajouter la formation sélectionnée à mon panier", you can add your choice to the basket.

Repeat the procedure for your other choices.

Don't forget to write a cover letter for each application.

You can write your cover letter by clicking on "Nouvelle Motivation" as below.

Please write your cover letter which must be in 1500 characters. If the training you want is in French, please write it in French, if it is in English, write in English.