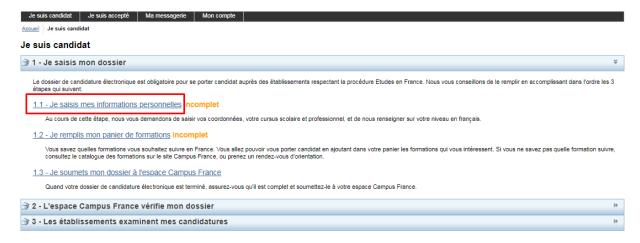

#### II. PROCEDURE OF APPLICATION

Click on "Je saisis mes informations personnels" in the "Je saisis mon dossier" section.