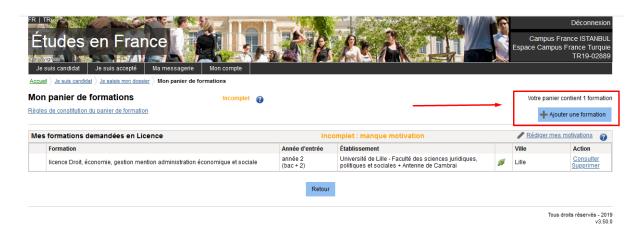

voir re parirer

By clicking on "Ajouter la formation sélectionnée à mon panier", you can add your choice to the basket.

Repeat the procedure for your other choices.

Don't forget to write a cover letter for each application.

You can write your cover letter by clicking on "Nouvelle Motivation" as below.

Please write your cover letter which must be in 1500 characters. If the training you want is in French, please write it in French, if it is in English, write in English.