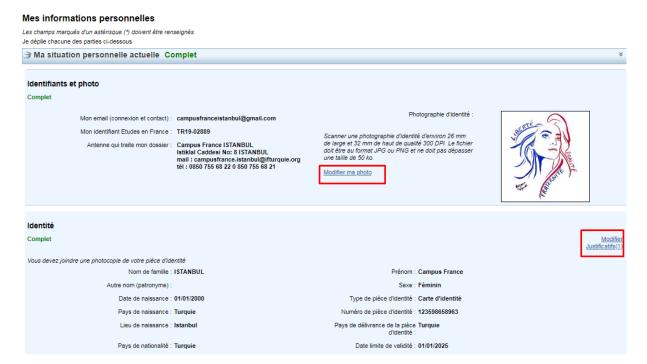

# Fill in your personal information:

- Add a photo ID by clicking on "**Modifier ma photo**". The scanned document must be in jpeg or png format and must not exceed 50 KB.
- Upload a scanned copy of your identity card by clicking on "**Identité**". The scanned document must be in jpeg or png format and must not exceed 300 KB.

In the "Coordonnées" section you must enter your address, telephone and mobile phone. Then, click on "Enregistrer".

| coordonnées            |                     |                            |                                                                                                           |          |
|------------------------|---------------------|----------------------------|-----------------------------------------------------------------------------------------------------------|----------|
|                        | N°, rue, complément |                            |                                                                                                           |          |
| Adresse *:             | Campus France       | Province / état / région * | Région Marmara                                                                                            | ▼        |
|                        |                     |                            |                                                                                                           |          |
|                        |                     | √ille *                    | Istanbul                                                                                                  | ▼        |
|                        |                     |                            | Si elle n'est pas présente dans la liste, je sélectio<br>la mention Autre et je saisis son nom ci-dessous | nne<br>: |
|                        |                     |                            |                                                                                                           |          |
| Code postal *:         | 45896               |                            |                                                                                                           |          |
|                        | Indicatif Numéro    |                            | Indicatif Numéro                                                                                          |          |
| N° de téléphone fixe : |                     | N° de téléphone portable : |                                                                                                           |          |
|                        | Enre                | gistrer Annuler            |                                                                                                           |          |