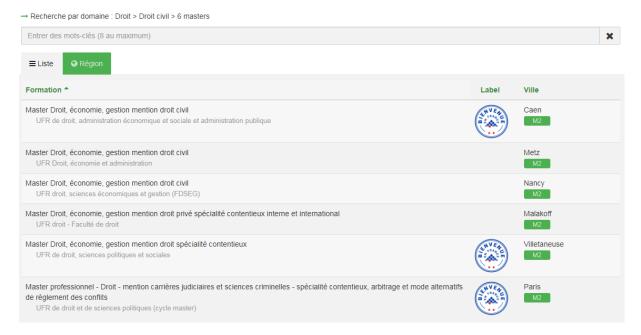

After selecting the subdomain, a screen similar to the screen below will appear.

By clicking on one of the courses, you can access more details about the university and the course.

After having carried out your research on the training and the university of which you wish to integrate, you can finally make your request from the account of Campus France.