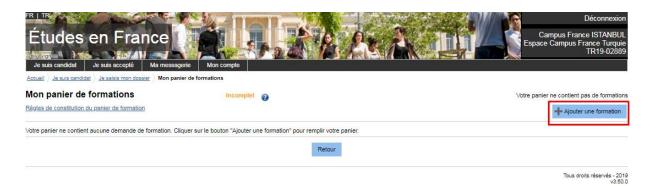

After this step, please click on « Mes compétences linguistiques »

Complete this section regarding your situation. Don't forget to add the supporting documents for each test.

After this step, please click on "Je remplis mon panier de formation" in the "Je saisis mon dossier" section as below.

The page below will appear, you can add your education.

Perform your search from the main page according to the options offered.