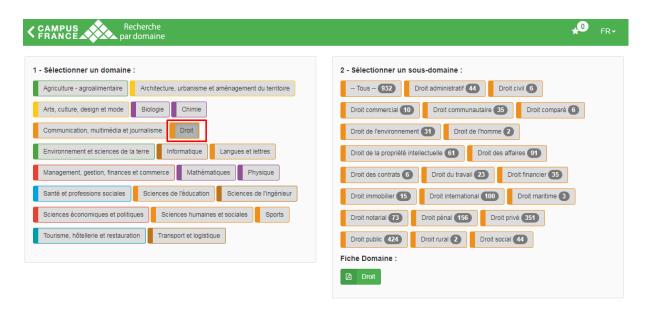

#### TROUVER UNE FORMATION AU NIVEAU MASTER

Pour trouver une formation au niveau master, le catalogue des masters de Campus France peut vous aider.

In the example below the "Droit/Law" is selected. Then you can select a subdomain.