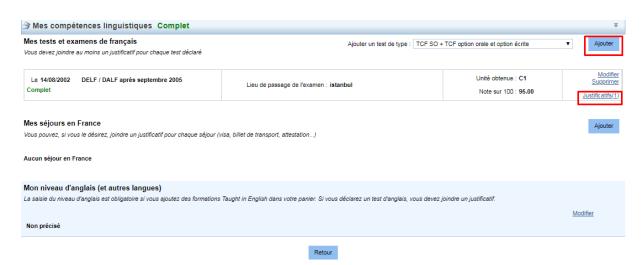

After this step, please click on « Mes compétences linguistiques »

Complete this section regarding your situation. Don't forget to add the supporting documents for each test.

After this step, please click on "Je remplis mon panier de formation" in the "Je saisis mon dossier" section as below.