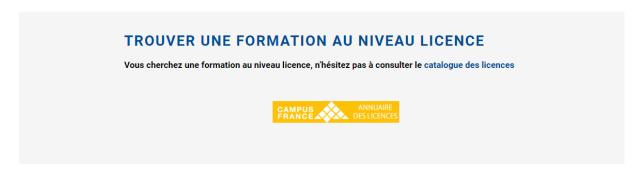

#### TROUVER UNE FORMATION AU NIVEAU MASTER

Pour trouver une formation au niveau master, le catalogue des masters de Campus France peut vous aider.

In the example below the "Droit/Law" is selected. Then you can select a subdomain.