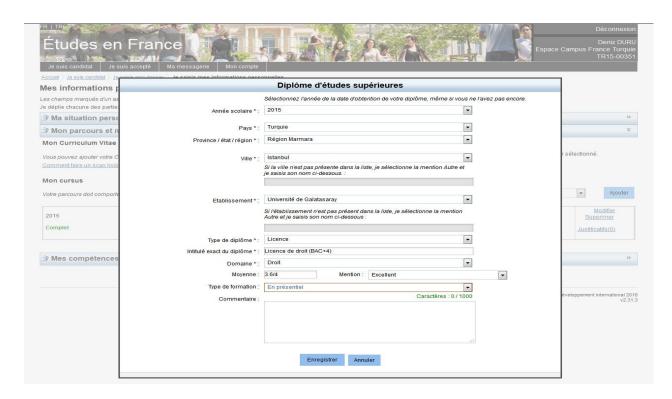

In the next step, click on "Mon parcours et mes diplômes" as below.

Upload your CV. The scanned document must be in jpeg or png format and must not exceed 300 KB. (The CV must be in French).

Then, build your academic file by clicking on "Ajouter". For each line, fill in the required parts and add the official document proving the situation. Uploading this document is mandatory. The scanned document must be in jpeg or png format and must not exceed 300 KB. (Uploading the French translation with the originals is mandatory).

IMPORTANT: For each year of study, you must enter the year in which you completed your cycle.

Ex: to download the 2015/2016 academic year, you must enter 2016.